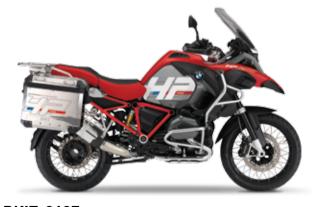

## HP EDITION

The HP EDITION marks the beginning of Next Level Styling for Signature Custom Designs.

The base model is the BMW R1200GS LC Adventure, and the aim is to revitalize the true HP style inspired by the BMW HP2 Enduro. In other words, how a real HP should look.

The main theme of this next level of adventure styling is bold yet elegant white HP lettering on the side of the tank of the GS Adventure, with grey background and metallic blue fenders reflecting the colour combination used for the original HP2 Enduro.

The concept is completed with the minimalistic description "High Performance Travel Adventure Edition".

The main colours of white, grey and blue were kept, with an extra touch of red to refresh the original HP design.