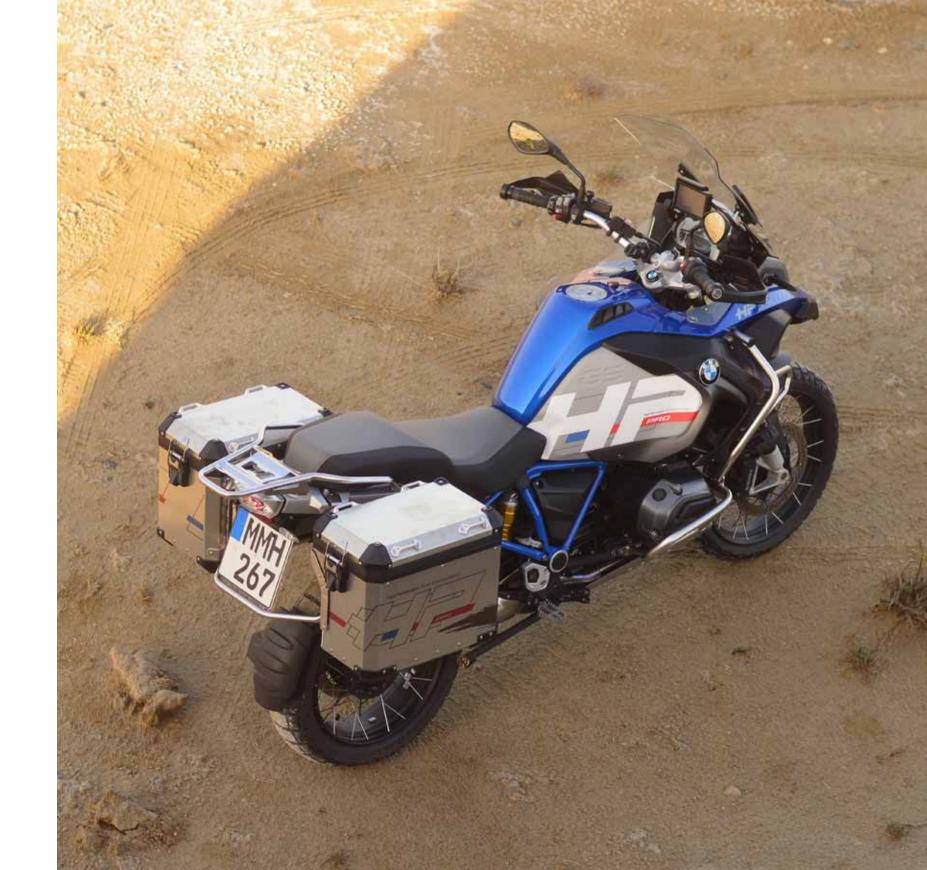

## HP EDITION

The HP EDITION marks the beginning of Next Level Styling for Signature Custom Designs.

The base model is the BMW R1200GS LC Adventure, and the aim is to revitalize the true HP style inspired by the BMW HP2 Enduro. In other words, how a real HP should look.

The main theme of this next level of adventure styling is bold yet elegant white HP lettering on the side of the tank of the GS Adventure, with grey background and metallic blue fenders reflecting the colour combination used for the original HP2 Enduro.

#### **TANK DESIGN**

The HP EDITION centrepiece is the side tank, which impressively introduces the HP initials in a way that emphasises the 'High Performance' concept. Below the HP, the word PRO is introduced, highlighting the 'sport' character of the design.

The concept is completed with the minimalistic description "High Performance Travel Adventure Edition".

The main colours of white, grey and blue were kept, with an extra touch of red to refresh the original HP design.