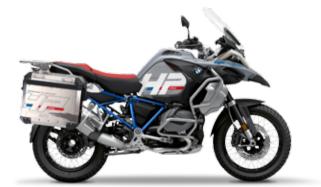

## HP EDITION

The HP EDITION marks the beginning of Next Level Styling for Signature Custom Designs.

The base model is the BMW R1200GS LC Adventure, and the aim is to revitalize the true HP style inspired by the BMW HP2 Enduro. In other words, how a real HP should look.

The main theme of this next level of adventure styling is bold yet elegant white HP lettering on the side of the tank of the GS Adventure, with grey background and metallic blue fenders reflecting the colour combination used for the original HP2 Enduro.

The concept is completed with the minimalistic description "High Performance Travel Adventure Edition".

The main colours of white, grey and blue were kept, with an extra touch of red to refresh the original HP design.