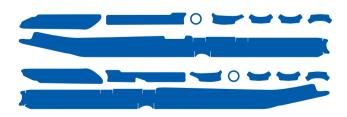

#### FRAME STYLING KIT

Next Level Styling cannot be achieved if the frame colour remains black.

With the innovative Frame Styling Kit – which only SignatureCD offers worldwide – it is possible to change the colour of the frame with a high quality durable sticker that gives the impression of a Cobalt Blue powder-coated finish.

#### Subframe Styling kit Left & Right

- Fits 2014-2019 BMW R1200/R1250 GS LC.
- Left and right side stickers.
- Powder-coated finish effect.
- All stickers come in multiple pieces ready to fit.
- No trimming necessary.
- Seat, battery cover, panniers racks, slip-on exhausts and passenger foot pegs need to be removed temporarily.
- Waterproof, scratch proof, colour-fade proof.
- Easy to remove after the intended period of use.
- Installation Instructions included.