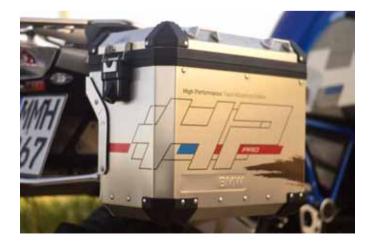

#### **ALUMINIUM PANNIERS**

An outline was used for the main HP graphic, maintaining continuity of the concept without repeating the tank design. The rear side of the panniers is one of the most important areas and an opportunity to communicate HP EDITION to those who follow – cars or bikes.

In addition, it should be noted that the material used for the adaptation of the graphics is a high quality transparent film that also serves in protecting the surface of the panniers.

- Fits 2014+ BMW aluminium side panniers.
- Left and right panniers.
- All stickers are printed on high quality transparent cast vinyl material + lamination gloss.
- No trimming necessary.
- No need to remove any parts of the panniers.
- Waterproof, scratch proof, colour-fade proof.
- Easy to remove after the intended period of use.
- Installation Instructions included.