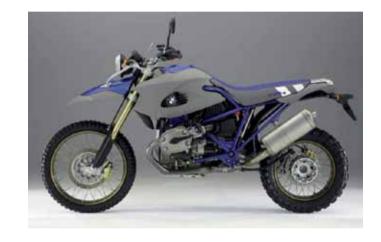

## HP EDITION

The HP EDITION marks the beginning of Next Level Styling for Signature Custom Designs.

The base model is the BMW R1200GS LC Adventure, and the aim is to revitalize the true HP style inspired by the BMW HP2 Enduro. In other words, how a real HP should look.