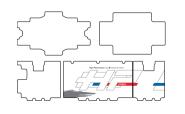

#### **ALUMINIUM PANNIERS**

An outline was used for the main HP graphic, maintaining continuity of the concept without repeating the tank design. The rear side of the panniers is one of the most important areas and an opportunity to communicate HP EDITION to those who follow – cars or bikes.

In addition, it should be noted that the material used for the adaptation of the graphics is a high quality transparent film that also serves in protecting the surface of the panniers.

- Fits 2014+ BMW aluminium side panniers.
- Left and right panniers.
- All stickers are printed on high quality transparent cast vinyl material + lamination gloss.
- No trimming necessary.
- No need to remove any parts of the panniers.
- Waterproof, scratch proof, colour-fade proof.
- Easy to remove after the intended period of use.
- Installation Instructions included.