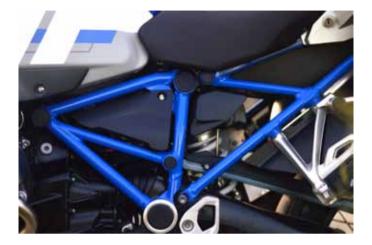

#### FRAME STYLING KIT

Next Level Styling cannot be achieved if the frame colour remains black.

With the innovative Frame Styling Kit – which only SignatureCD offers worldwide – it is possible to change the colour of the frame with a high quality durable sticker that gives the impression of a Cobalt Blue powder-coated finish.

Changing the colour of the frame from factory black to Cobalt Blue effectively completes the transformation to the HP EDITION.