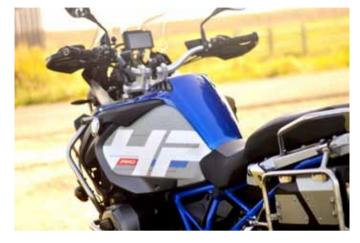

## HP EDITION

The HP EDITION marks the beginning of Next Level Styling for Signature Custom Designs.

The base model is the BMW R1200GS LC Adventure, and the aim is to revitalize the true HP style inspired by the BMW HP2 Enduro. In other words, how a real HP should look.

The main theme of this next level of adventure styling is bold yet elegant white HP lettering on the side of the tank of the GS Adventure, with grey background and metallic blue fenders reflecting the colour combination used for the original HP2 Enduro.

#### **TANK DESIGN**

The HP EDITION centrepiece is the side tank, which impressively introduces the HP initials in a way that emphasises the 'High Performance' concept. Below the HP, the word PRO is introduced, highlighting the 'sport' character of the design.