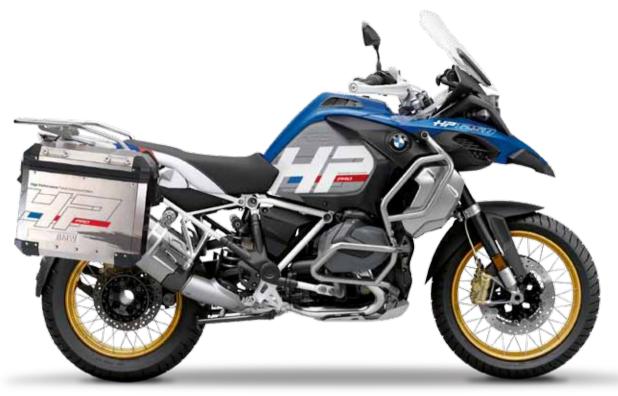

## HP EDITION

The HP EDITION marks the beginning of Next Level Styling for Signature Custom Designs.

The base model is the BMW R1200GS LC Adventure, and the aim is to revitalize the true HP style inspired by the BMW HP2 Enduro. In other words, how a real HP should look.

The main theme of this next level of adventure styling is bold yet elegant white HP lettering on the side of the tank of the GS Adventure, with grey background and metallic blue fenders reflecting the colour combination used for the original HP2 Enduro.

The concept is completed with the minimalistic description "High Performance Travel Adventure Edition".

The main colours of white, grey and blue were kept, with an extra touch of red to refresh the original HP design.