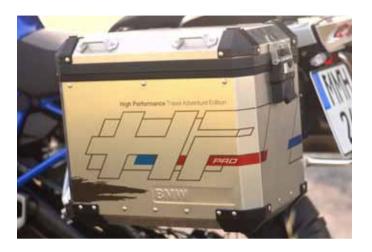

#### **ALUMINIUM PANNIERS**

An outline was used for the main HP graphic, maintaining continuity of the concept without repeating the tank design. The rear side of the panniers is one of the most important areas and an opportunity to communicate HP EDITION to those who follow – cars or bikes.

In addition, it should be noted that the material used for the adaptation of the graphics is a high quality transparent film that also serves in protecting the surface of the panniers.

- Fits 2014+ BMW aluminium side panniers.
- Left and right panniers.
- All stickers are printed on high quality transparent cast vinyl material + lamination gloss.
- No trimming necessary.
- No need to remove any parts of the panniers.
- Waterproof, scratch proof, colour-fade proof.
- Easy to remove after the intended period of use.
- Installation Instructions included.