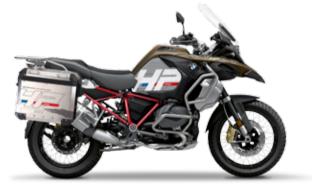

## HP EDITION

The HP EDITION marks the beginning of Next Level Styling for Signature Custom Designs.

The base model is the BMW R1200GS LC Adventure, and the aim is to revitalize the true HP style inspired by the BMW HP2 Enduro. In other words, how a real HP should look.

The main theme of this next level of adventure styling is bold yet elegant white HP lettering on the side of the tank of the GS Adventure, with grey background and metallic blue fenders reflecting the colour combination used for the original HP2 Enduro.

The concept is completed with the minimalistic description "High Performance Travel Adventure Edition".

The main colours of white, grey and blue were kept, with an extra touch of red to refresh the original HP design.