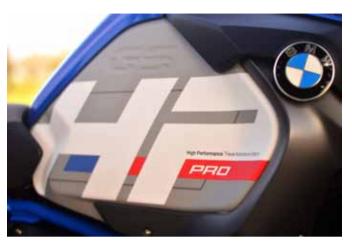

#### **TANK DESIGN**

The HP EDITION centrepiece is the side tank, which impressively introduces the HP initials in a way that emphasises the 'High Performance' concept. Below the HP, the word PRO is introduced, highlighting the 'sport' character of the design.

The concept is completed with the minimalistic description "High Performance Travel Adventure Edition".

The main colours of white, grey and blue were kept, with an extra touch of red to refresh the original HP design.