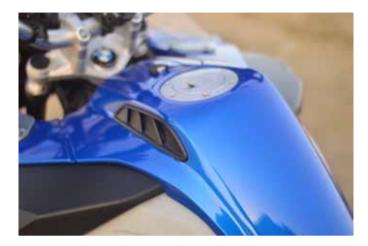

#### **TOP TANK COVER & FRONT FENDER PAINTING**

The top tank cover and front fender were painted in the colours of the R1250GS HP Style Year 2019. The colour is a striking blue that, in addition to the 'sport' look, adds the feeling of high-level craftsmanship and superior quality. For the front fender, the HP1200 has been written in a font that blends perfectly with the graphics on the tank.

We could send you new painted top and front fender plastics ready for installation, but we thought it would be more convenient and exciting for you to paint your own bike! The paint colour is the M42 Racing Blue Metallic.