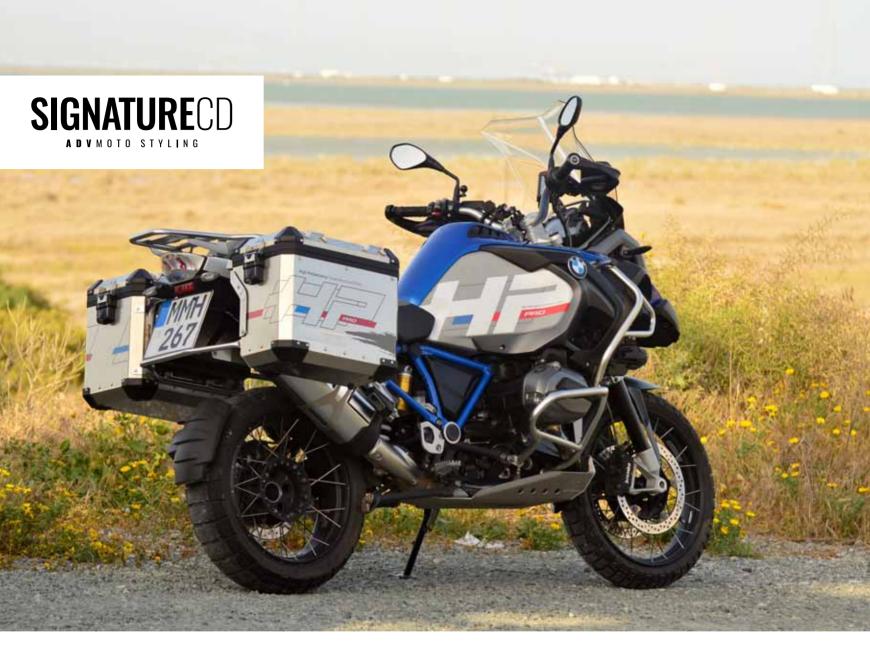

## HP EDITION

The HP EDITION marks the beginning of Next Level Styling for Signature Custom Designs.

The base model is the BMW R1200GS LC Adventure, and the aim is to revitalize the true HP style inspired by the BMW HP2 Enduro. In other words, how a real HP should look.

The main theme of this next level of adventure styling is bold yet elegant white HP lettering on the side of the tank of the GS Adventure, with grey background and metallic blue fenders reflecting the colour combination used for the original HP2 Enduro.

#### **TANK DESIGN**

The HP EDITION centrepiece is the side tank, which impressively introduces the HP initials in a way that emphasises the 'High Performance' concept. Below the HP, the word PRO is introduced, highlighting the 'sport' character of the design.

The concept is completed with the minimalistic description "High Performance Travel Adventure Edition".

The main colours of white, grey and blue were kept, with an extra touch of red to refresh the original HP design.