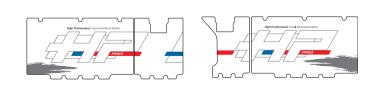

#### **TANK DESIGN**

The HP EDITION centrepiece is the side tank, which impressively introduces the HP initials in a way that emphasises the 'High Performance' concept. Below the HP, the word PRO is introduced, highlighting the 'sport' character of the design.

The concept is completed with the minimalistic description "High Performance Travel Adventure Edition".

The main colours of white, grey and blue were kept, with an extra touch of red to refresh the original HP design.