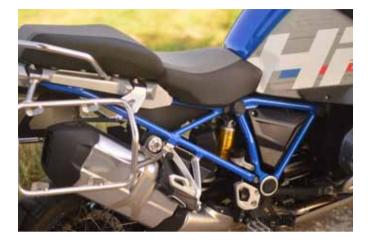

#### FRAME STYLING KIT

Next Level Styling cannot be achieved if the frame colour remains black.

With the innovative Frame Styling Kit – which only SignatureCD offers worldwide – it is possible to change the colour of the frame with a high quality durable sticker that gives the impression of a Cobalt Blue powder-coated finish.

Changing the colour of the frame from factory black to Cobalt Blue effectively completes the transformation to the HP EDITION.