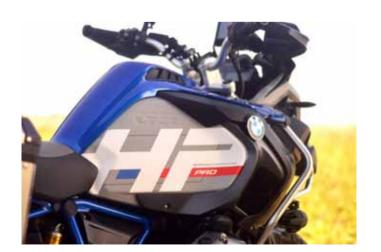

#### **TOP TANK COVER & FRONT FENDER PAINTING**

The top tank cover and front fender were painted in the colours of the R1250GS HP Style Year 2019. The colour is a striking blue that, in addition to the 'sport' look, adds the feeling of high-level craftsmanship and superior quality. For the front fender, the HP1200 has been written in a font that blends perfectly with the graphics on the tank.

We could send you new painted top and front fender plastics ready for installation, but we thought it would be more convenient and exciting for you to paint your own bike! The paint colour is the M42 Racing Blue Metallic.

We will send you the HP1200 sticker in white.

#### **TANK DESIGN**

The HP EDITION centrepiece is the side tank, which impressively introduces the HP initials in a way that emphasises the 'High Performance' concept. Below the HP, the word PRO is introduced, highlighting the 'sport' character of the design.