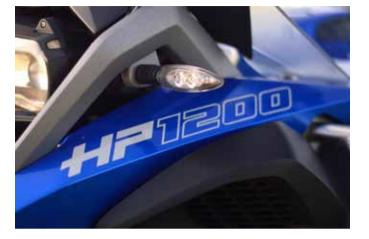

#### **TOP TANK COVER & FRONT FENDER PAINTING**

The top tank cover and front fender were painted in the colours of the R1250GS HP Style Year 2019. The colour is a striking blue that, in addition to the 'sport' look, adds the feeling of high-level craftsmanship and superior quality. For the front fender, the HP1200 has been written in a font that blends perfectly with the graphics on the tank.

We will send you the HP1200 sticker in white.