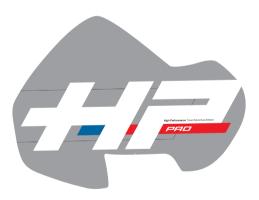

#### **TANK DESIGN**

The HP EDITION centrepiece is the side tank, which impressively introduces the HP initials in a way that emphasises the 'High Performance' concept. Below the HP, the word PRO is introduced, highlighting the 'sport' character of the design.

The concept is completed with the minimalistic description "High Performance Travel Adventure Edition".

The main colours of white, grey and blue were kept, with an extra touch of red to refresh the original HP design.