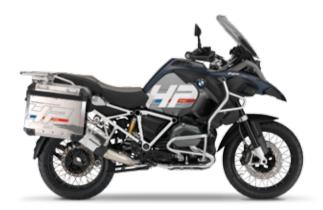

BKIT-3681
BMW R1200GS LC Adventure Ocean Blue

BKIT-3687
BMW R1200GS LC Adventure Racing Red

**BKIT-3703**BMW R1250GS Adventure Style HP Silver Tank

**BKIT-3693**BMW R1250GS Adventure Ice Grey

**BKIT-3699**BMW R1250GS Adventure Style Exclusive Silver Tank