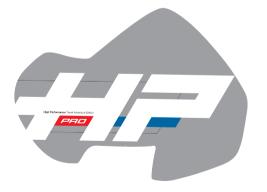

#### **TANK DESIGN**

The HP EDITION centrepiece is the side tank, which impressively introduces the HP initials in a way that emphasises the 'High Performance' concept. Below the HP, the word PRO is introduced, highlighting the 'sport' character of the design.

The concept is completed with the minimalistic description "High Performance Travel Adventure Edition".

The main colours of white, grey and blue were kept, with an extra touch of red to refresh the original HP design.