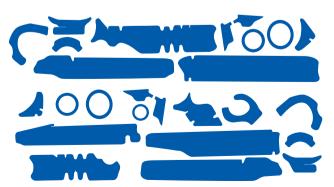

#### **ALUMINIUM PANNIERS**

An outline was used for the main HP graphic, maintaining continuity of the concept without repeating the tank design. The rear side of the panniers is one of the most important areas and an opportunity to communicate HP EDITION to those who follow – cars or bikes.

In addition, it should be noted that the material used for the adaptation of the graphics is a high quality transparent film that also serves in protecting the surface of the panniers.

- Fits 2014+ BMW aluminium side panniers.
- Left and right panniers.
- All stickers are printed on high quality transparent cast vinyl material + lamination gloss.
- No trimming necessary.
- No need to remove any parts of the panniers.
- Waterproof, scratch proof, colour-fade proof.
- Easy to remove after the intended period of use.
- Installation Instructions included.