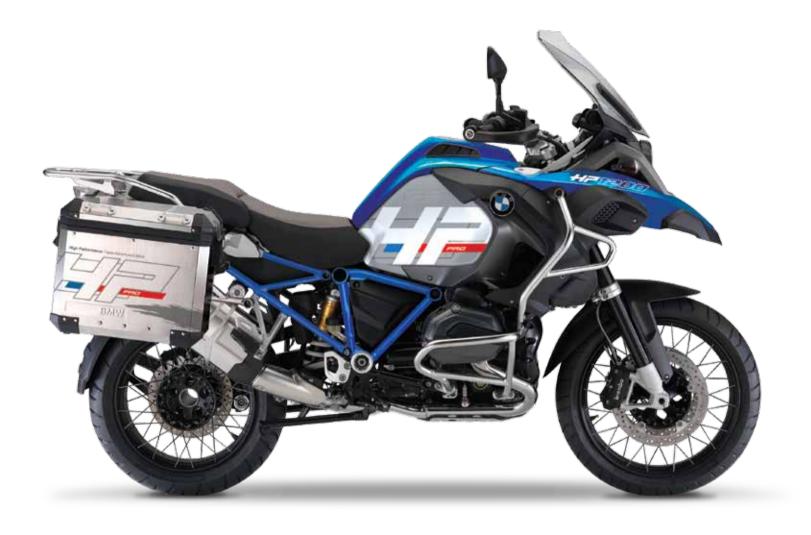

## HP EDITION

The HP EDITION marks the beginning of Next Level Styling for Signature Custom Designs.

The base model is the BMW R1200GS LC Adventure, and the aim is to revitalize the true HP style inspired by the BMW HP2 Enduro. In other words, how a real HP should look.

The main theme of this next level of adventure styling is bold yet elegant white HP lettering on the side of the tank of the GS Adventure, with grey background and metallic blue fenders reflecting the colour combination used for the original HP2 Enduro.

#### **TANK DESIGN**

The HP EDITION centrepiece is the side tank, which impressively introduces the HP initials in a way that emphasises the 'High Performance' concept. Below the HP, the word PRO is introduced, highlighting the 'sport' character of the design.

The concept is completed with the minimalistic description "High Performance Travel Adventure Edition".

The main colours of white, grey and blue were kept, with an extra touch of red to refresh the original HP design.