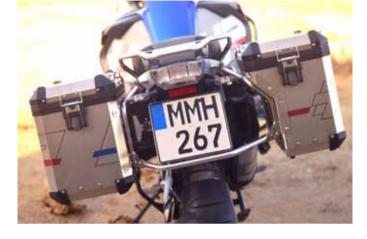

#### **ALUMINIUM PANNIERS**

An outline was used for the main HP graphic, maintaining continuity of the concept without repeating the tank design. The rear side of the panniers is one of the most important areas and an opportunity to communicate HP EDITION to those who follow – cars or bikes.

In addition, it should be noted that the material used for the adaptation of the graphics is a high quality transparent film that also serves in protecting the surface of the panniers.

- Fits 2014+ BMW aluminium side panniers.
- Left and right panniers.
- All stickers are printed on high quality transparent cast vinyl material + lamination gloss.
- No trimming necessary.
- No need to remove any parts of the panniers.
- Waterproof, scratch proof, colour-fade proof.
- Easy to remove after the intended period of use.
- Installation Instructions included.